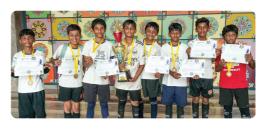

Students demonstrating a science experiment to the U.S. Envrionmental Protection Agency Administrator Michael S. Regan under the U.S. Consulate Chennai's #OceanMatters project.

The winning team of Inter-school Football Tournament (under 13 category) in July 2023.